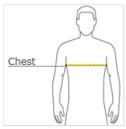

#### CHEST WIDTH

Measure under the arm and around the fullest part of the chest with arms down, keeping tape horizontal.

## SIZE CHART

|   |       | XS    | S     | М     | L     | XL    | 2XL   | 3XL   | 4XL   |
|---|-------|-------|-------|-------|-------|-------|-------|-------|-------|
| 1 | Chest | 32-34 | 35-37 | 38-40 | 41-43 | 44-46 | 47-49 | 50-53 | 54-57 |