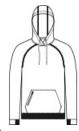

# Sport-Tek<sup>®</sup> PosiCharge<sup>®</sup> Strive Hooded Pullover ST571

Achieve what you strive for in this elevated style that has a soft, natural hand and a slub appearance. PosiCharge technology keeps the colors strong and vibrant.

- 8.9-ounce, 90/10 poly/cotton fleece
- Three-panel hood
- Tear-away removable label
- Raglan sleeves with coverstitching
- Zippered mesh pocket on front pouch pocket
- Half elastic, half self-fabric cuffs and hem for comfort