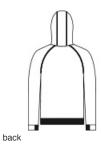

# Sport-Tek<sup>®</sup> PosiCharge<sup>®</sup> Strive Hooded Pullover ST571

Achieve what you strive for in this elevated style that has a soft, natural hand and a slub appearance. PosiCharge technology keeps the colors strong and vibrant.

- 8.9-ounce, 90/10 poly/cotton fleece
- Three-panel hood
- Tear-away removable label
- Raglan sleeves with coverstitching
- Zippered mesh pocket on front pouch pocket
- Half elastic, half self-fabric cuffs and hem for comfort