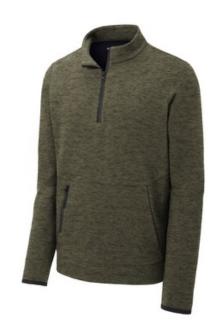

# Sport-Tek <sup>®</sup> Triumph 1/4-Zip Pullover ST281

This double knit, cotton-rich pullover is a triumph with integrated pockets and rubberized zippers for a modern look and feel.

- 71/29 cotton/poly double-knit fleece
- Cadet collar
- Tag-free label
- Rubberized center front zipper
- Front pouch pocket with integrated rubberized zippered pocket