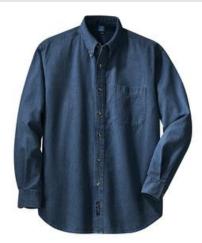

# Long Sleeve Value Denim Shirt. SP10

With sturdy construction, a generous cut and soft garment washing, our Value Denim Shirt won't stretch your budget.

- 6.5-ounce, 100% cotton
- Double-needle stitching throughout
- Button-down collar
- Horn-tone buttons
- Left chest pocket
- Rounded adjustable cuffs
- Due to special finishing process, colors may vary.