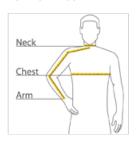

#### **HOW TO MEASURE**

#### CHEST WIDTH

Measure under the arm and around the fullest part of the chest with arms down, keeping tape horizontal.

### NECK

Measure around the fullest part of the neck at the base.

#### ΔRM

Place hand on hip. Start at the center of the back of the neck and measure across the shoulder, to the elbow, and then down to the wrist.