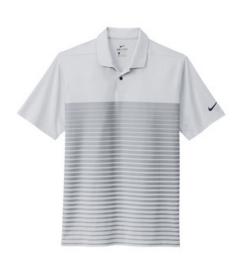

# Nike Dri-FIT Vapor Block Polo NKDC2114

An engineered block print makes this polo stand out on the street or in the office. Designed for everyday wearability, it keeps you in your comfort zone with Dri-FIT moisture management technology. Features a self-fabric collar and two-button placket. Rolled-forward shoulder seams, open hem sleeves and open hem. A contrast heat transfer Swoosh logo is on the left sleeve. Made of 5.3-ounce, 87/13 polyester/spandex Dri-FIT fabric.