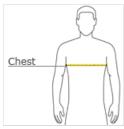

### HOW TO MEASURE

#### **CHEST WIDTH**

Measure under the arm and around the fullest part of the chest with arms down, keeping tape horizontal.