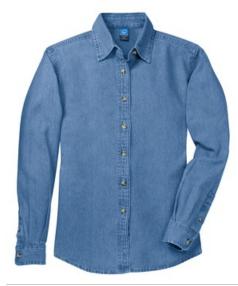

# Ladies Long Sleeve Value Denim Shirt. LSP10

With sturdy construction, a generous cut and soft garment washing, our Value Denim shirt won't stretch your budget.

- 6.5-ounce, 100% cotton
- Double-needle stitching throughout
- Traditional, relaxed look
- Open collar
- Horn-tone buttons
- Rounded adjustable cuffs
- Due to special finishing process, colors may vary.