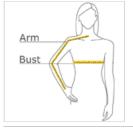

## BUST

Measure under the arm and around the fullest part of the bust with arms down, keeping tape horizontal.

## ARM

Place hand on hip. Start at the center of the back of the neck and measure across the shoulder, to the elbow, and then down to the wrist.