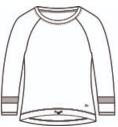

# New Era <sup>®</sup> Ladies Tri-Blend 3/4-Sleeve Tee LNEA136

This moisture-wicking tee has unbeatable softness and cinches at the waist for full coverage.

- 4-ounce, 55/34/11 cotton/polyester/rayon, 32 singles
- 4.3-ounce, 55/34/11 cotton/polyester/rayon, 30 singles (Fan White Solid/Shadow Grey)
- Heat transfer label for tag-free comfort
- Contrast self-fabric stripe at sleeves
- Cinch drawcord waist
- Heat transfer New Era flag logo at left hip