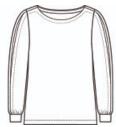

# Port Authority <sup>®</sup> Ladies Luxe Knit Jewel Neck Top. LK5600

Modern style and ultra-comfortable fabric come together in this machine-washable top. You'll want to wear this all year long thanks to its slightly relaxed fit and stretch features.

- 6.6-ounce, 94/6 rayon/spandex jersey
- Jewel neckline
- Upper arm side openings
- Gathering at cuffs
- Straight hem