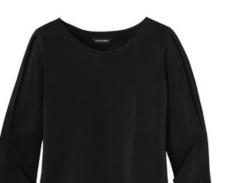

# Port Authority <sup>®</sup> Ladies Luxe Knit Jewel Neck Top. LK5600

Modern style and ultra-comfortable fabric come together in this machine-washable top. You'll want to wear this all year long thanks to its slightly relaxed fit and stretch features.

- 6.6-ounce, 94/6 rayon/spandex jersey
- Jewel neckline
- Upper arm side openings
- Gathering at cuffs
- Straight hem