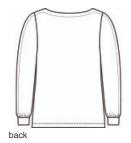

# Port Authority <sup>®</sup> Ladies Luxe Knit Jewel Neck Top. LK5600

Modern style and ultra-comfortable fabric come together in this machine-washable top. You'll want to wear this all year long thanks to its slightly relaxed fit and stretch features.

- 6.6-ounce, 94/6 rayon/spandex jersey
- Jewel neckline
- Upper arm side openings
- Gathering at cuffs
- Straight hem