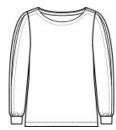

# Port Authority <sup>®</sup> Ladies Luxe Knit Jewel Neck Top. LK5600

- Jewel neckline
- Upper arm side openings
- Gathering at cuffs
- Straight hem