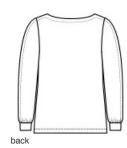

# Port Authority <sup>®</sup> Ladies Luxe Knit Jewel Neck Top. LK5600

- Jewel neckline
- Upper arm side openings
- Gathering at cuffs
- Straight hem