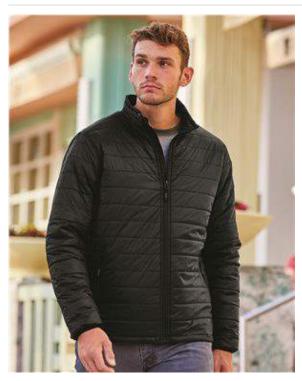

- 100% Nylon, exterior shell
- 100% polyester lining, 60 gm Hyper-Loft poly fill insulation
- Water & wind resistant
- #5 reverse coil zippers at chest and pockets
- Packable pocket with #3 reverse coil zipper
- Capped elastic sleeve cuff
- Locker loop at wearers back neck
- Plastic cinche toggle at wearers right side waist
- Chest pocket for concealed embroidery access
- Tearaway label