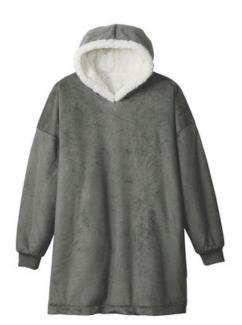

# Port Authority<sup>®</sup> Mountain Lodge Wearable Blanket BP41

Wrap yourself up in the blanket you can wear! This oversized, hooded poncho is luxuriously soft and warm-perfect for chilly nights at home or enjoying outdoor events.

- 11.9-ounce linear yard, 100% polyester fleece face
- 12.5-ounce linear yard, 100% polyester sherpa lining
- Sherpa-lined hood
- Side-entry pockets
- Rib knit cuffs
- Port Pocket<sup>™</sup> for easy embroidery access
- Oversized fit