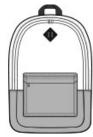

- 600 denier polyester
- Large main compartment
- Suspended, padded laptop sleeve
- Padded shoulder straps
- Front office organization
- Front zippered pocket
- Faux leather diamond patch
- Laptop sleeve dimensions: 11.25"h x 11.5"w x
- 1"d; fits most 15" laptops
- Dimensions: 17.75"h x 12.25"w x 5.25"d; Approx.
- 1,141 cubic inches

Note: Bags not intended for use by children 12 and under.

front

**COLOR INFORMATION** 

PMS NTR BLACK Black

PMS 7540c

Black

Black PMS NO MATCH PMS PATTERNED

Military Camo/ True Red/ Black True Royal/ PMS 187C