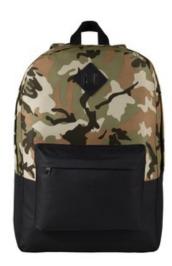

## Port Authority <sup>®</sup> Retro Backpack BG7150

With modern touches like a laptop sleeve and office organizer, this backpack still has that retro flair, but with an updated look and functionality.

- 600 denier polyester
- Large main compartment
- Suspended, padded laptop sleeve
- Padded shoulder straps
- Front office organization
- Front zippered pocket
- Faux leather diamond patch
- Laptop sleeve dimensions: 11.25"h x 11.5"w x
- 1"d; fits most 15" laptops
- Dimensions: 17.75"h x 12.25"w x 5.25"d; Approx.
- 1,141 cubic inches

Note: Bags not intended for use by children 12 and under.

front

**COLOR INFORMATION** 

PMS NTR BLACK Black

PMS 7540c

Black

Black PMS NO MATCH PMS PATTERNED

Military Camo/ True Red/ Black True Royal/ PMS 187C