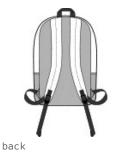

- 600 denier polyester
- Large main compartment
- Suspended, padded laptop sleeve
- Padded shoulder straps
- Front office organization
- Front zippered pocket
- Faux leather diamond patch
- Laptop sleeve dimensions: 11.25"h x 11.5"w x
- 1"d; fits most 15" laptops
- Dimensions: 17.75"h x 12.25"w x 5.25"d; Approx.
- 1,141 cubic inches