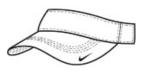

## Nike Dri-FIT Swoosh Visor. 429466

A high-performance, three-panel visor built with Dri-FIT moisture management technology. Contrast stitching adds interest, while the hook and loop closure ensures a custom fit. The contrast Swoosh design trademark is embroidered on the bill. Front panel measures approximately 1.875 h x 10 w. Made of 100% Dri-FIT polyester twill.