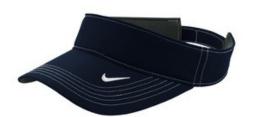

## Nike Dri-FIT Swoosh Visor. 429466

A high-performance, three-panel visor built with Dri-FIT moisture management technology. Contrast stitching adds interest, while the hook and loop closure ensures a custom fit. The contrast Swoosh design trademark is embroidered on the bill. Front panel measures approximately 1.875 h x 10 w. Made of 100% Dri-FIT polyester twill.